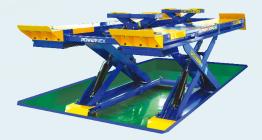

# 4.5 Tonne Wheel Alignment Scissor "For The Alignment Specialist"

The Powerrex SL5500X Scissor hoist is a specifically designed Wheel Alignment Hoist with 4 Tonne Lift Capacity. The SL5500X comes standard with Turntable Recesses & Rear Slip Plates. Jacking Bridges are also included permitting the operator to lift the wheels free of the platforms.

# **Powerrex SL5500X**

# **Hoists Features**

- 4.5 Tonne Lift Capacity
- Positive locking system for precise alignments
- Lift Height of 1960 mm
- Turntable Recesses
- Built In Rear Slip Plates
- Operator console
- Cable Remote Control
- Powder Coat Finish
- 2 x 2 Tonne Jacking Bridges