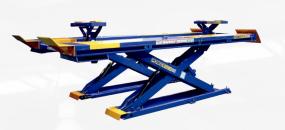

# 4.5 Tonne Wheel Alignment Scissor "For The Alignment Specialist"

The Powerrex SL5500X Scissor hoist is a specifically designed Wheel Alignment Hoist with 4 Tonne Lift Capacity. The SL5500X comes standard with Turntable Recesses & Rear Slip Plates. Jacking Bridges are also included permitting the operator to lift the wheels free of the platforms.

# **Hoists Features**

- 4.5 Tonne Lift Capacity
- Positive locking system for precise alignments
- Lift Height of 1960 mm
- Turntable Recesses
- Built In Rear Slip Plates
- Operator console
- Cable Remote Control
- Powder Coat Finish
- 2 x 2 Tonne Jacking Bridges

# **Turntable & Rear Slip Plates**

The SL5500X is supplied standard with turntable recesses and built in rear slip plates for your wheel alignment needs.

# 2 Tonne Jacking Bridges

Electric / Hydraulic jacking bridges with their own control box are also fitted. These allow for the vehicle to be lifted off the platform.

| Specifications     | SL5500X  |
|--------------------|----------|
| Max. Lift Capacity | 4500 kg  |
| Max. Lift Height   | 1960 mm  |
| Lowest Height      | 290 mm   |
| Overall Length     | 6400 mm  |
| Overall Width      | 2060 mm  |
| Overall Height     | 290 mm   |
| Platform Length    | 4720 mm  |
| Power Supply       | 415 Volt |