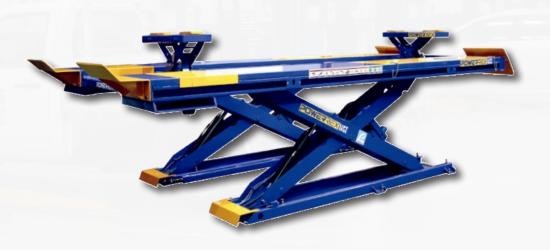

# 4.5 Tonne Wheel Alignment Scissor "For The Alignment Specialist"

The Powerrex SL5500X Scissor hoist is a specifically designed Wheel Alignment Hoist with 4 Tonne Lift Capacity. The SL5500X comes standard with Turntable Recesses & Rear Slip Plates. Jacking Bridges are also included permitting the operator to lift the wheels free of the platforms.

# **Hoists Features**

- 4.5 Tonne Lift Capacity
- Positive locking system for precise alignments
- Lift Height of 1960 mm
- Turntable Recesses
- Built In Rear Slip Plates
- Operator console
- Cable Remote Control
- Powder Coat Finish
- 2 x 2 Tonne Jacking Bridges

# **Turntable & Rear Slip Plates**

The SL5500X is supplied standard with turntable recesses and built in rear slip plates for your wheel alignment needs.

# 2 Tonne Jacking Bridges

Electric / Hydraulic jacking bridges with their own control box are also fitted. These allow for the vehicle to be lifted off the platform.

| Specifications     | SL5500X  |
|--------------------|----------|
| Max. Lift Capacity | 4500 kg  |
| Max. Lift Height   | 1960 mm  |
| Lowest Height      | 290 mm   |
| Overall Length     | 6400 mm  |
| Overall Width      | 2060 mm  |
| Overall Height     | 290 mm   |
| Platform Length    | 4720 mm  |
| Power Supply       | 415 Volt |