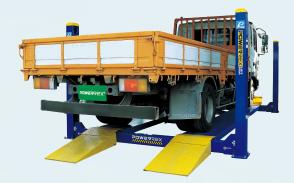

#### SL6000 4 Post Wide Body Model

#### Features

- 6 Tonne Lift Capacity
- 3 Tonne Jacking Bridges
- "Extra" Wide Between Posts

Cable Remote Control With a six button remote control the technician can operate the entire hoist from any vantage point.