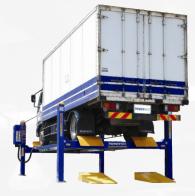

## 8 Tonne Wide-Body 4 Post Hoist "The Perfect Hoist For Light Trucks"

Manufactured In Korea, the Powerrex SL8000 4 Post vehicle hoist is a Wide Body Hoist with a 8 Tonne Lift Capacity. The SL8000 also includes 3 Tonne Jacking bridges, permitting the operator to lift the wheels free of the platform.

# **Powerrex SL8000**

Extra Long Platforms The SL8000 has been designed with Extra Long platforms to accommodate a large range of vehicles.

Extra Wide Between Posts The SL8000 is wider between the posts allowing for larger vehicles to be worked upon.

#### **Hoist Features**

- 8 Tonne Lift Capacity
- "Extra" Wide Between Posts
- Lift Height of 1820 mm
- Safety Lock On Each Post
- Cable Remote Control
- Powder Coat Finish
- 2 x 3 Tonne Jacking Bridges

| Specifications      | SL8000   |
|---------------------|----------|
| Max. Lift Capacity  | 8000 kg  |
| Max. Lift Height    | 1820 mm  |
| Lowest Height       | 245 mm   |
| Overall Length      | 7630 mm  |
| Overall Width       | 3796 mm  |
| Overall Height      | 2160 mm  |
| Platform Length     | 6090 mm  |
| Width Between Posts | 3160 mm  |
| Power Supply        | 415 Volt |