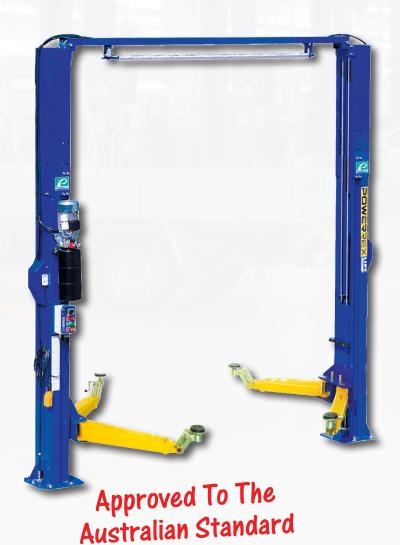

## 4 Tonne Clear-Floor 2 Post Hoist "With Ratchet Arms"

The Powerrex SL2900FR 2 Post vehicle hoist is a Wide Body Hoist with 4 Tonne Lift Capacity. With the same features & specifications as the SL2900F, the FR model is supplied with the unique "Ratchet Arm". With 6 different lock intervals it is suitable for passenger cars, 4WD's and light commercial vehicles.

### Powerrex SL2900FR

#### **Hoists Features**

- 4 Tonne Lift Capacity
- Ratchet Arms
- "Extra" Wide between posts
- Asymmetric Design
- 3 Stage Front Arms
- Solid Automatic Arm Locks
- 2 Stage Load Pads
- Dual Hydraulic Rams
- Powder Coat Finish
- Roof Protection Bar
- Twin Balance Cables
- Positive Safety

#### **Specifications SL2900FR** Max. Lift Capacity 4000 kg Max. Lift Height 1980 - 2165 mm Pad Stool Height 130 - 315 mm Overall Height 3850 mm Overall Width 3395 mm Width Between Posts 2860 mm 415 Volt **Power Supply**