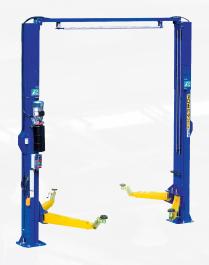

## 4 Tonne Clear-Floor 2 Post Hoist "With Ratchet Arms"

The Powerrex SL2900FR 2 Post vehicle hoist is a Wide Body Hoist with 4 Tonne Lift Capacity. With the same features & specifications as the SL2900F, the FR model is supplied with the unique "Ratchet Arm". With 6 different lock intervals it is suitable for passenger cars, 4WD's and light commercial vehicles.

### Powerrex SL2900FR

#### **Hoists Features**

- 4 Tonne Lift Capacity
- Ratchet Arms
- "Extra" Wide between posts
- Asymmetric Design
- 3 Stage Front Arms
- Solid Automatic Arm Locks
- 2 Stage Load Pads
- Dual Hydraulic Rams
- Powder Coat Finish
- Roof Protection Bar
- Twin Balance Cables
- Positive Safety

#### **Specifications SL2900FR** Max. Lift Capacity 4000 kg Max. Lift Height 1980 - 2165 mm Pad Stool Height 130 - 315 mm Overall Height 3850 mm Overall Width 3395 mm Width Between Posts 2860 mm 415 Volt **Power Supply**