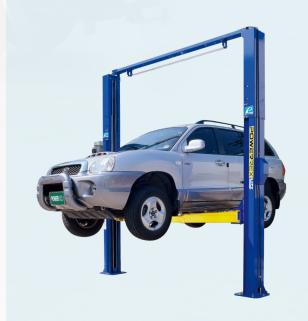

# Also Consider... SL2900F 4 Tonne 2 Post Hoist

Unit 2/11 Christine Place, Capalaba, QLD, 4157 Ph: 07 3390 3933 Fax: 07 3245 3269 www.precisionautomotive.com.au