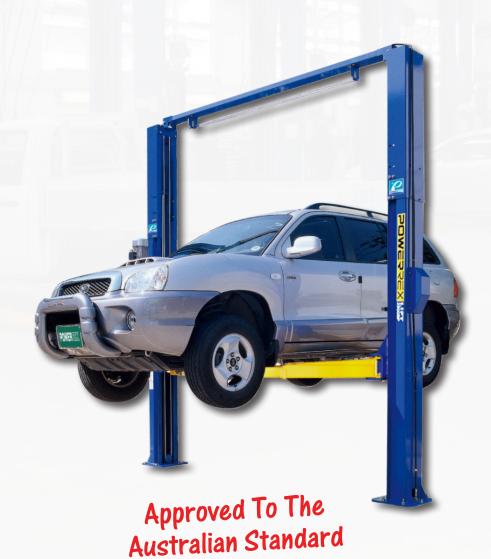

# 4 Tonne Clear-Floor 2 Post Hoist "Asymmetric Design"

Manufactured In Korea, the Powerrex SL2900F 2 Post vehicle hoist is a Wide Body Hoist with 4 Tonne Lift Capacity. The SL2900F will lift small passenger cars through to 4WD and light commercial vehicles.

### **Hoists Features**

- 4 Tonne Lift Capacity
- "Extra" Wide between posts
- Asymmetric Design
- 3 Stage Front Arms
- Solid Automatic Arm Locks
- 2 Stage Load Pads

- Dual Hydraulic Rams
- Powder Coat Finish
- Roof Protection Bar
- Twin Balance Cables
- Positive Safety