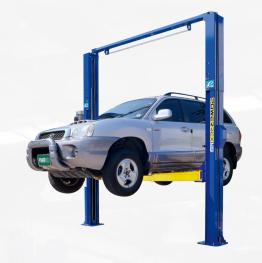

# 4 Tonne Clear-Floor 2 Post Hoist "Asymmetric Design"

Manufactured In Korea, the Powerrex SL2900F 2 Post vehicle hoist is a Wide Body Hoist with 4 Tonne Lift Capacity. The SL2900F will lift small passenger cars through to 4WD and light commercial vehicles.

### **Hoists Features**

- 4 Tonne Lift Capacity
- "Extra" Wide between posts
- Asymmetric Design
- 3 Stage Front Arms
- Solid Automatic Arm Locks
- 2 Stage Load Pads

- Dual Hydraulic Rams
- Powder Coat Finish
- Roof Protection Bar
- Twin Balance Cables
- Positive Safety