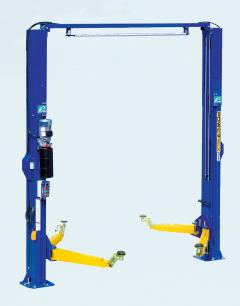

### **Hoists Features**

- 4 Tonne Lift Capacity
- "Extra" Wide between posts
- Asymmetric Design
- 3 Stage Front Arms
- Solid Automatic Arm Locks
- 2 Stage Load Pads

- Dual Hydraulic Rams
- Powder Coat Finish
- Roof Protection Bar
- Twin Balance Cables
- Positive Safety

### **Solid Automatic Arm Locks**

As soon as the vehicle is lifted from the ground the gear type locks lock into place to prevent the arm from moving.

### **Control Box**

With a three button control box the technician can operate the entire hoist at the touch of a button.

Includes Up, Down & Lock Button.

| Specifications      | SL2900F        |
|---------------------|----------------|
| Max. Lift Capacity  | 4000 kg        |
| Max. Lift Height    | 1980 - 2060 mm |
| Pad Stool Height    | 130 – 210 mm   |
| Overall Height      | 3850 mm        |
| Overall Width       | 3395 mm        |
| Width Between Posts | 2860 mm        |
| Power Supply        | 415 Volt       |