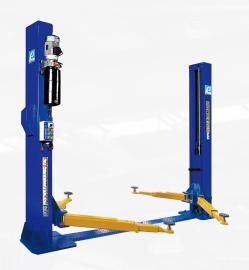

# 4 Tonne Base-Style 2 Post Hoist

Manufactured In Korea, the Powerrex SL2500BP 2 Post vehicle hoist is a standard base style hoist with 4 Tonne Lift Capacity. The SL2500BP is perfect for workshops who demand the best quality at a competitive price. Ideal for workshops with low roof heights.

### Powerrex SL2500BP

#### **Hoists Features**

- 4 Tonne Lift Capacity
- "Extra" Wide between posts
- Asymmetric Design
- 3 Stage Front Arms
- Solid Automatic Arm Locks
- 2 Stage Load Pads
- Dual Hydraulic Rams With Chain
- Synchronisation Balancing Cables
- Positive Safety Locks
- Powder Coat Finish

#### **Solid Automatic Arm Locks**

As soon as the vehicle is lifted from the ground the gear type locks lock into place to prevent the arm from moving.

| Specifications      | SL2500BP       |
|---------------------|----------------|
| Max. Lift Capacity  | 4000 kg        |
| Max. Lift Height    | 1870 - 1950 mm |
| Pad Stool Height    | 130 – 210 mm   |
| Overall Height      | 2795 mm        |
| Overall Width       | 3410 mm        |
| Width Between Posts | 2855 mm        |
| Power Supply        | 415 Volt       |