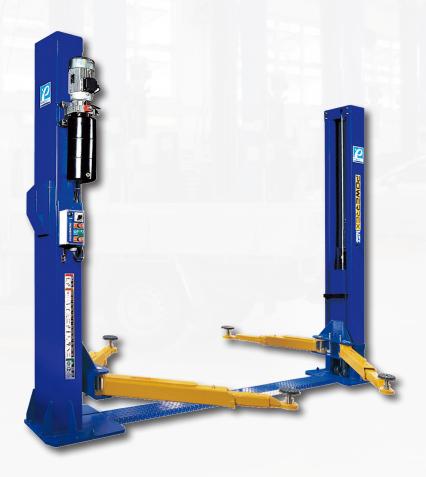

# 4 Tonne Base-Style 2 Post Hoist

Manufactured In Korea, the Powerrex SL2500BP 2 Post vehicle hoist is a standard base style hoist with 4 Tonne Lift Capacity. The SL2500BP is perfect for workshops who demand the best quality at a competitive price. Ideal for workshops with low roof heights.

### Powerrex SL2500BP

#### **Hoists Features**

- 4 Tonne Lift Capacity
- "Extra" Wide between posts
- Asymmetric Design
- 3 Stage Front Arms
- Solid Automatic Arm Locks
- 2 Stage Load Pads
- Dual Hydraulic Rams With Chain
- Synchronisation Balancing Cables
- Positive Safety Locks
- Powder Coat Finish

#### **Solid Automatic Arm Locks**

As soon as the vehicle is lifted from the ground the gear type locks lock into place to prevent the arm from moving.

| Specifications      | SL2500BP       |
|---------------------|----------------|
| Max. Lift Capacity  | 4000 kg        |
| Max. Lift Height    | 1870 - 1950 mm |
| Pad Stool Height    | 130 – 210 mm   |
| Overall Height      | 2795 mm        |
| Overall Width       | 3410 mm        |
| Width Between Posts | 2855 mm        |
| Power Supply        | 415 Volt       |