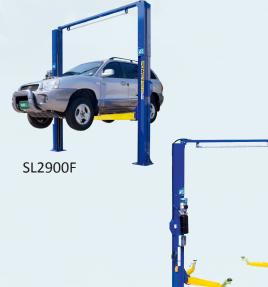

## Also Consider... SL2900F & SL2900FR 2 Post Hoist Models

Unit 2/11 Christine Place, Capalaba, QLD, 4157 Ph: 07 3390 3933 Fax: 07 3245 3269 www.precisionautomotive.com.au

SL2900FR