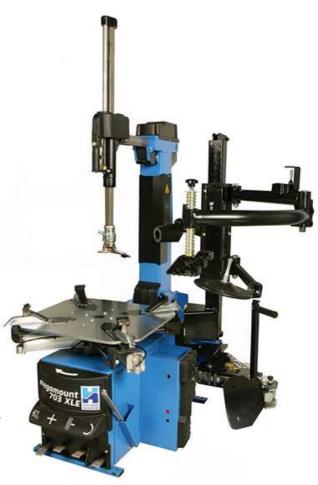

# megamount 703XLE Racing super-automatic

"The most popular tyre changer in its class - once you owned a 703XL nothing else even comes close"

Designed to handle the toughest low profile/alloy rim combinations and run flat tyres without any stress to the operator or the machine.

## megamount 703XLE Racing SUPER-AUTOMATIC