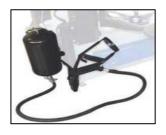

## Standard Features coming with the machine:

- Water separator/oiler with manometer
- Grease pot holder

• 10 bar operating pressure limiting device

Grease pot no
Tyre lever

- CE 3,5 bar inflating pressure limiting device
- Plastic protection package