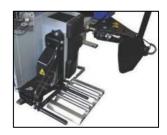

# megamount 703XLE Racing super-automatic

"The most popular tyre changer in its class - once you owned a 703XL nothing else even comes close"

Designed to handle the toughest low profile/alloy rim combinations and run flat tyres without any stress to the operator or the machine.

## MAIN FEATURES

- Pneumatic forward/back swinging mounting arm
- Pneumatic up and down movement of the operating arm.
- QuadraClamp 4 clamping cylinder for ultimate clamping
- Clamping range 10-26 inches
- Inflating pressure limiting device
- Smart blade bead breaker, also for the stiffest tyres.
- Stroke limiter and Auto Return
- Mounting column with 41mm diameter.
- Megafit 2 arm all functions in one device
- Double speed turntable with pedal switch.