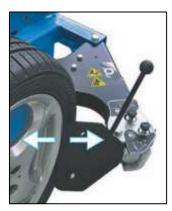

### QuadraClamp

This unique and revolutionary turntable design incorporates 4 clamping cylinders. This ensures even, consistent clamping throughout the life of the machine, but more importantly provides a straight 10" to 26" range without any need of adjustment of the clamps.