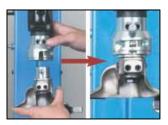

### Quick Release Interchangeable Head System

To enable fast, tool-free interchange between demount heads. Includes standard, run-flat, raised spoke and plastic heads.

megafit 2 arm

The best possible system for handling run-flat tyres with a single arm.