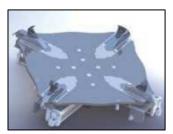

### QuadraClamp

This unique and revolutionary turntable design incorporates 4 clamping cylinders. This ensures even, consistent clamping throughout the life of the machine, but more importantly provides a straight 10" to 26" range without any need of adjustment of the clamps.